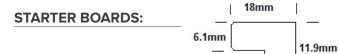

### **TIMBER STOPS:**

Available in both 32 x 32 (internal) and 57 x 32 (external) sizes in the following species:

- Western Red Cedar
- Blackbutt
- · Spotted Gum
- · Iron Bark
- American White Oak
- Tas Oak/Vic Ash
- Pacific Teak/Vitex

Other species available on request