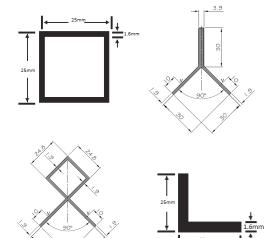

### **ALUMINIUM TRIMS**

- AVAILABLE IN MODERN ANODISED SILVER OR STYLISH BLACK FINISH