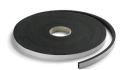

# WATERPROOF FOAM TAPE:

5.8mm

9mm 9mm

Who is bringing INSTYLE CLADDING to you?

Manufactured by Bayswood Timber Wholesalers