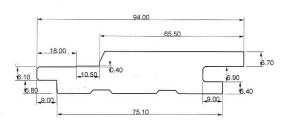

e created from a vast range of base species, with reliable supply. Just specify the species that appeals to you most for its workability or appearance.

### Choose from:

- Western Red Cedar
- Tasmanian and Victorian Hardwoods
- Spotted Gum
- Blackbutt
- Ironbark
- Silvertop Ash

## Ease of manufacture.

If you can explain it, we can make it! We have the custom machining technology to create your cladding requirements in a virtually unlimited series of profiles, backed by over 30 years experience and unmatched speed and reliability of service.

### Shiplap cladding profiles



# Pre-Coated? Not a problem.

We can supply InStyle Cladding in a huge range of pre-coated styles, multiplying your appearance options and reducing your on-site production time and cost. Just tell us what you need.





#### **SCREWS:**



- 12G x 50mm 316 Stainless Steel Screws
- No.2 Square Drive screws 250 Screws Per Box Approx. Coverage Per Box:
  - 122 Profile 13M2

76mm Profile - 9M2

### **TIMBER STOPS:**

Available in both 32 x 32 (internal) and 57 x 32 (external) sizes in the following species:

- Western Red Cedar
- Blackbutt
- · Spotted Gum
- · Iron Bark
- American White Oak
- Tas Oak/Vic Ash
- Pacific Teak/Vitex

Other species available on request



### **ALUMINIUM TRIMS**

- AVAILABLE IN MODERN ANODISED SILVER OR STYLISH BLACK FINISH





# WATERPROOF FOAM TAPE:

5.8mm

9mm 9mm



Who is bringing INSTYLE CLADDING to you?

Manufactured by Bayswood Timber Wholesalers