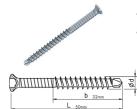

#### **SCREWS:**

- 12G x 50mm 316 Stainless Steel Screws
- No.2 Square Drive screws 250 Screws Per Box Approx. Coverage Per Box:
  - 122 Profile 13M2

76mm Profile - 9M2