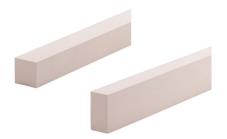

### **TIMBER STOPS:**

Available in both 32 x 32 (internal) and 57 x 32 (external) sizes in the following species:

- Western Red Cedar
- Blackbutt
- · Spotted Gum
- · Iron Bark
- American White Oak
- Tas Oak/Vic Ash
- Pacific Teak/Vitex