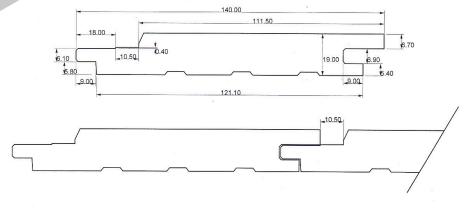

ffer Australia's highest quality cladding product at a price which will appeal and that is always delivered promptly and efficiently, then InStyle Cladding is for you.



# Superb visual appeal.

InStyle Cladding can be created from a vast range of base species, with reliable supply. Just specify the species that appeals to you most for its workability or appearance.

### Choose from:

- Western Red Cedar
- Tasmanian and Victorian Hardwoods
- Spotted Gum
- Blackbutt
- Ironbark
- Silvertop Ash

## Ease of manufacture.

If you can explain it, we can make it! We have the custom machining technology to create your cladding requirements in a virtually unlimited series of profiles, backed by over 30 years experience and unmatched speed and reliability of service.

### Shiplap cladding profiles



# Pre-Coated? Not a problem.

We can supply InStyle Cladding in a huge range of pre-coated styles, multiplying your appearance options and reducing your on-site production time and cost. Just tell us what you need.





#### **SCREWS:**



- 12G x 50mm 316 Stainless Steel Screws
- No.2 Square Drive screws 250 Screws Per Box Approx. Coverage Per Box:
  - 122 Profile 13M2

76mm Profile - 9M2

### **TIMBER STOPS:**

Available in both 32 x 32 (internal) and 57 x 32 (external) sizes in the following species:

- Western Red Cedar
- Blackbutt
- · Spotted Gum
- · Iron Bark
- American White Oak
- Tas Oak/Vic Ash
- Pacific Teak/Vitex

Other species available on request



### **ALUMINIUM TRIMS**

- AVAILABLE IN MODERN ANODISED SILVER OR STYLISH BLACK FINISH





# WATERPROOF FOAM TAPE:

5.8mm

9mm